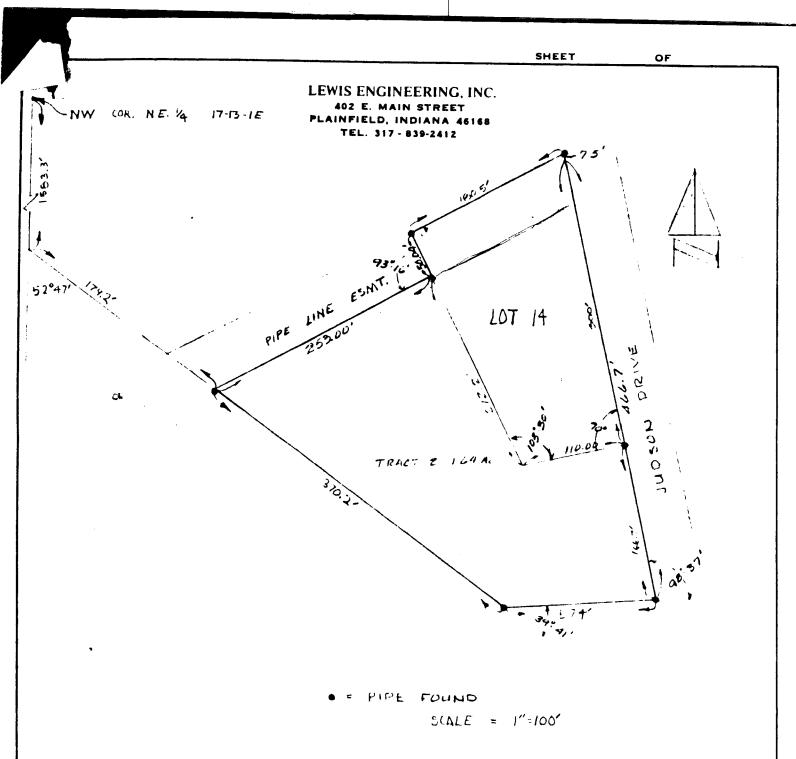

Owner: Herman R. Hinchman

Tract #1: Lot Number Fourteen (14) in "Sycamore Park Subdivision, Section One" as per plat thereof, recorded in Deed Record 211, page 472 of the Recorder's Office of Morgan County, Indiana.

Tract #2: A part of the Northwest Quarter of Section 17, Township 13 North, Range 1 East, Morgan County, Indiana, described as follows:

Commencing at a point on the West line of said Quarter Section 1583.3 feet South of the Northwest corner of said section; thence deflecting left 52 degrees 47 minutes and run 179.2 feet to the Point of Beginning of this description; thence continuing along the above course 370.2 feet; thence deflect left 39 degrees 41 minutes and run 157.4 feet; thence deflect left 98 degrees 37 minutes and run 166.7 feet, to the Southeast corner of said Lot 14; thence deflect left 90 degrees 00 minutes and run 110 feet to the Southwest corner of said Lot 14: thence deflect right 76 degrees 30 minutes and run 212.2 feet