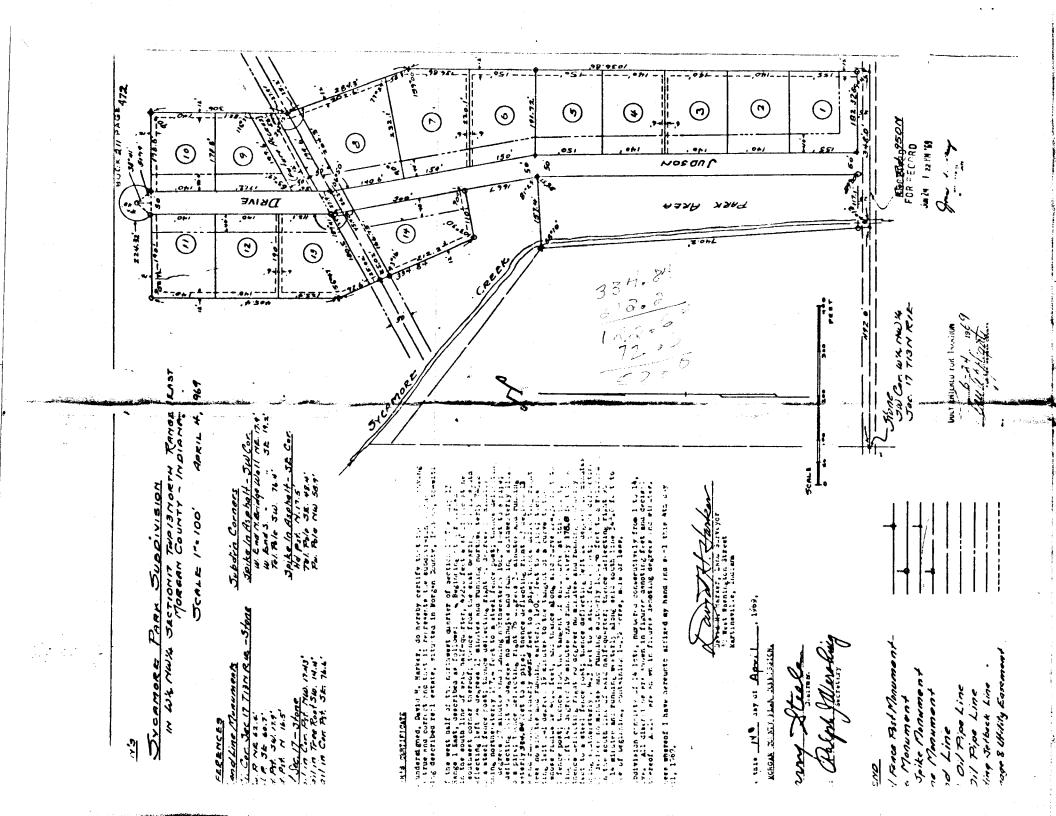

Owner: Herman R. Hinchman

Tract #1: Lot Number Fourteen (14) in "Sycamore Park Subdivision, Section One" as per plat thereof, recorded in Deed Record 211, page 472 of the Recorder's Office of Morgan County, Indiana.