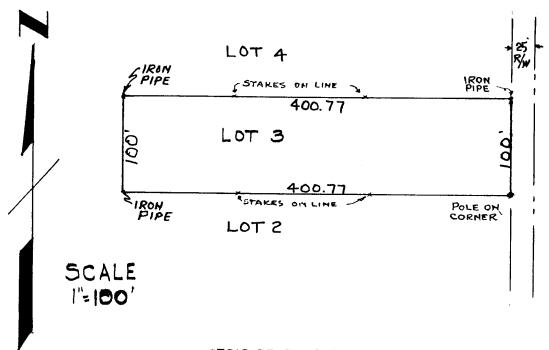

## LEGAL DESCRIPTION:

A PART OF THE NORTHEAST QUARTER OF THE NORTHWEST QUARTER OF SECTION 29, TOWNSHIP 13 NORTH, RANGE 2 EAST, MORGAN COUNTY, INDIANA, MORE DEFINITELY DESCRIBED AS FOLLOWS, TO WIT:

Lot No. 3 of Gladys Field's Subdivision as recorded in Morgan County Records, Deed Record Book 153, Page 375.

I hereby certify that I personally supervised the survey of the described property and that the corners and property lines as staked are true and correct to the best of my knowledge and ability.

Surveyed: April 12, 1968 For: Cleo Stevens.