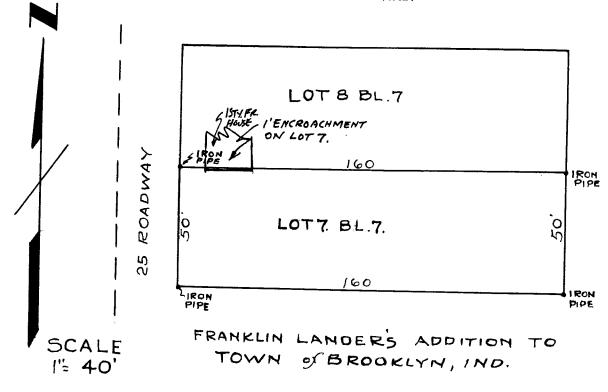

Lot 7 of Block 7 in Franklin Lander's Addition to the Town of Brooklyn, Indiana.

I hereby certify that I personally supervised the survey of the described tract of real estate and that the corners as established are true and correct to the best of my ability.

Surveyed: March 16, 1968 For: Prentice Jones

illu.

Charles D. Miller ( Lic. Land Surveyor Indiana Lic. No. 10166