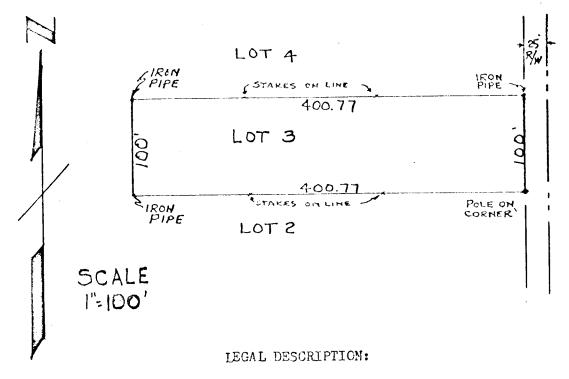

## CHARLES D. MILLER

Registered-Indian**a** Professional Engineer No. 2732 Land Surveyor No. 10166 R. R. 6, Box 258
MARTINSVILLE, IND.

PHONE 342-6955

A PART OF THE NORTHEAST QUARTER OF THE NORTHWEST QUARTER OF SECTION 29. TOWNSHIP 13 NORTH, RANGE 2 EAST, MORGAN COUNTY, INDIANA, MORE DEFINITELY DESCRIBED AS FOLLOWS, TO WIT:

Lot No. 3 of Gladys Field's Subdivision as recorded in Morgan County Records, Deed Record Book 153, Page 375.

I hereby certify that I personally supervised the survey of the described property and that the corners and property lines as staked are true and correct to the test of my knowledge and ability.

Surveyed: April 12, 1968

For: Cleo Stevens.

Charles D. Miller Lic. Iand Surveyor Indiana Lic. No. 10166