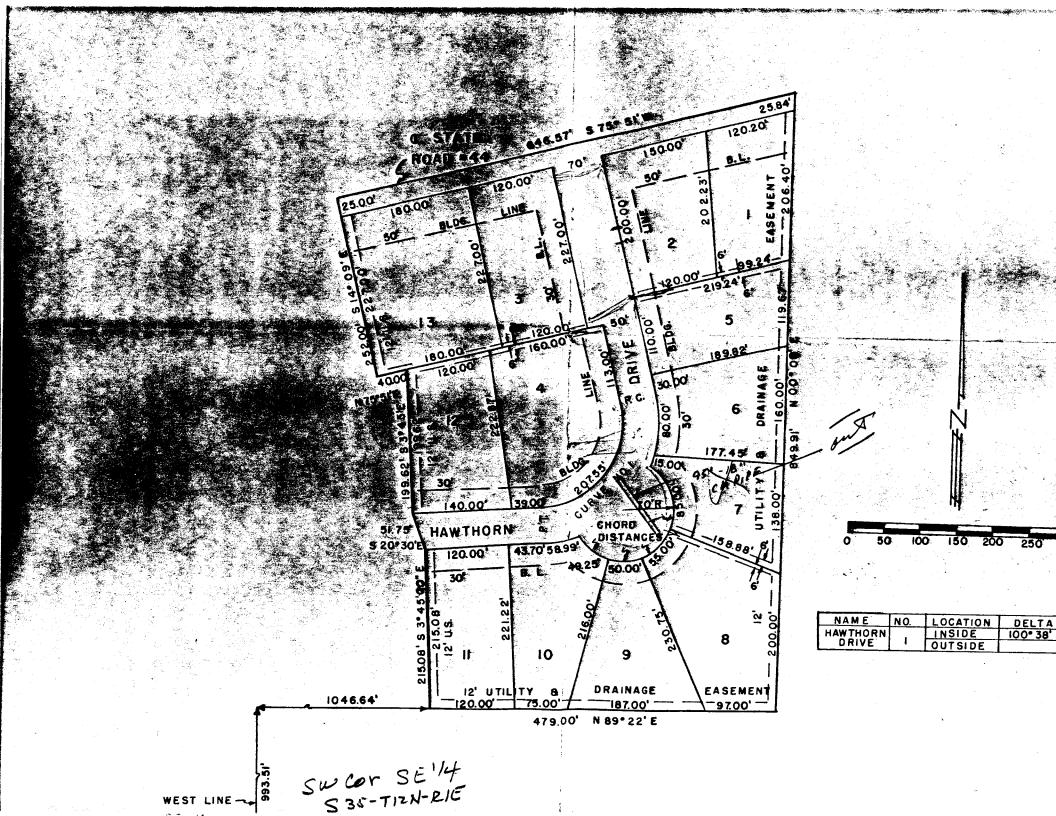

LOT 20

LEGAL DESCRIPTION:

PART OF THE SOUTHEAST DUARTER OF SECTION 35, TOWNSHIP 12 NORTH, RANGE 1 EAST, MORGAN COUNTY, INDIANA, MORE PARTICULARLY DESCRIBED AS FOLLOWS, TO WIT:

LOT NO. 16 OF FAIRLAWN SUBDIVISION, SECOND SECTION, AS RECORDED IN MORGAN COUNTY RECORDS, DEED RECORD BOOK NO. 198 PAGE 268.