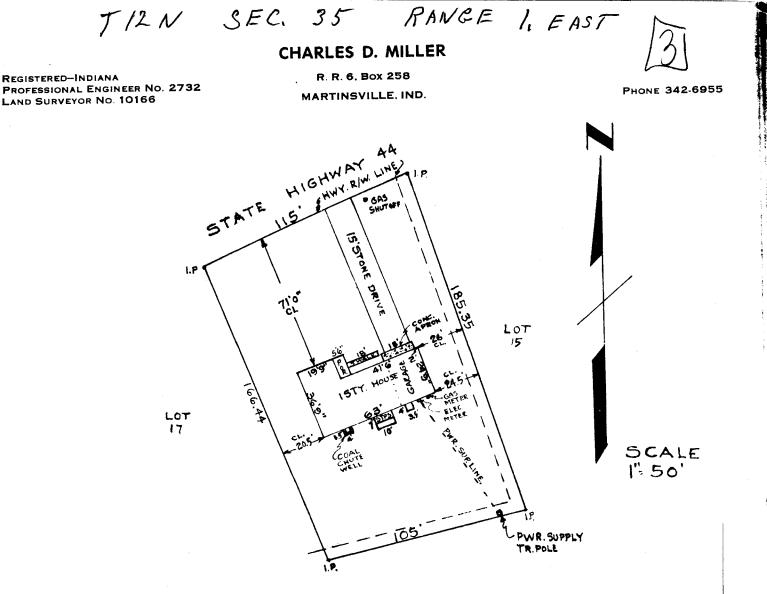

LOT 20

LEGAL DESCRIPTION:

PART OF THE SOUTHEAST DUARTER OF SECTION 35, TOWNSHIP 12 NORTH, RANGE 1 EAST, MORGAN COUNTY, INDIANA, MORE PARTICULARLY DESCRIBED AS FOLLOWS, TO WIT:

LOT NO. 16 OF FAIRLAWN SUBDIVISION, SECOND SECTION, AS RECORDED IN MORGAN COUNTY RECORDS, DEED RECORD BOOK NO. 198 PAGE 268.

I hereby certify that I nersonally surveyed the described tract of real estate and that the buildings and annurtenances thereto are located entirely within the hounds of the premerty. Also that there are no evident encroachments by others on said promerty except the utilities installed for purpose of serving the owners of the real estate.

Surveyed: February 6, 1968 For: Miles Real Estate Co.

artes D. Miller Charles D. Miller

Indiana Lie. No. 10166